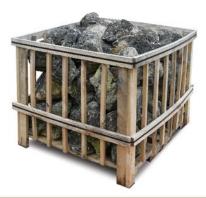

#### **Armour Stone**

- Skidded 1 to 3 man-sized armour stone
- Larger stone available in bulk

#### **Guillotined Cubes**

• Small broken rectangular pieces

- Split to 14" or 20" widths
- Pieces 2 4' long

## **ARMOUR STONE**

www.marcostone.com