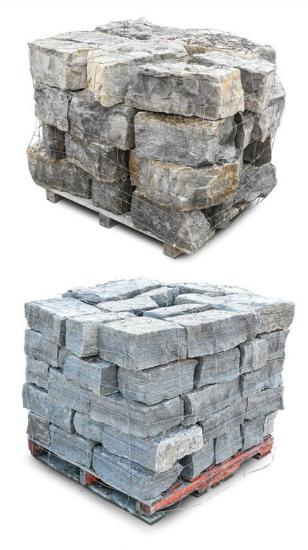

# WALLSTONE / STEPS

**HIGHLAND SAWN LEDGEROCK** 

PENINSULA SAWN WALLSTONE

**KAWARTHA SAWN WALLSTONE** 

#### PENINSULA NATURAL BED WALLSTONE

**PENINSULA GARDEN STEPS** 

**KAWARTHA CUT STEPS** 