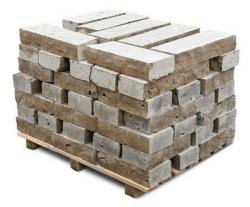

# WALLSTONE / STEPS

**HIGHLAND SAWN LEDGEROCK** 

PENINSULA SAWN WALLSTONE

**KAWARTHA SAWN WALLSTONE** 