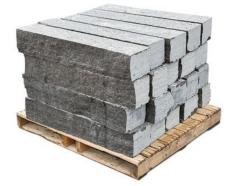

# WALLSTONE / STEPS

**HIGHLAND SAWN LEDGEROCK** 

PENINSULA SAWN WALLSTONE

**KAWARTHA SAWN WALLSTONE** 