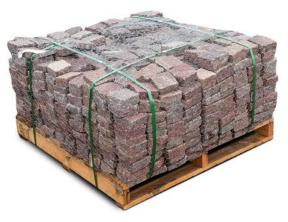

**BELGIUM BLOCK - GRANITE COBBLES** 

\*COLORS MAY BE AFFECTED BY MOISTURE CONTENT