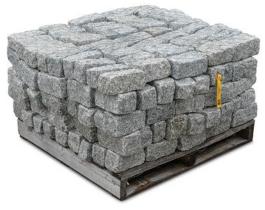

**BELGIUM BLOCK - GRANITE COBBLES** 

\*COLORS MAY BE AFFECTED BY MOISTURE CONTENT