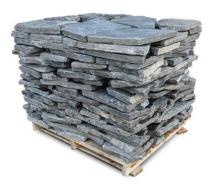

### FLAGSTONE

PENINSULA FLAGSTONE - GREY

**PENINSULA JUMBO FLAGSTONE - GREY** 

PENINSULA JUMBO FLAGSTONE -SAWN & BLASTED

**PENINSULA JUMBO FLAGSTONE - BROWN** 

**BLUESTONE RANDOM FLAGSTONE** 

MUSKOKA GRANITE FLAGSTONE