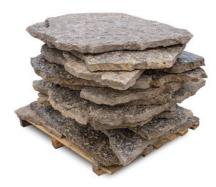

### FLAGSTONE

PENINSULA FLAGSTONE - GREY

**PENINSULA JUMBO FLAGSTONE - GREY** 

PENINSULA JUMBO FLAGSTONE -SAWN & BLASTED

**PENINSULA JUMBO FLAGSTONE - BROWN** 

**BLUESTONE RANDOM FLAGSTONE** 

MUSKOKA GRANITE FLAGSTONE