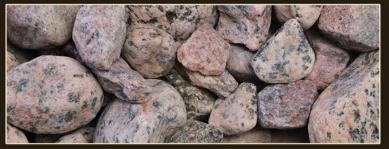

**ALGONQUIN RIVER - GRANITE** 

NITH RIVER - LIMESTONE

**PETAL PINK RIVER - GRANITE** 

**RENFREW RIVER - GRANITE** 

**ARCTIC RIVER - GRANITE** 

## **SELECT GARDEN STONES / PAVERS**

**GRANITE RIVER ROCK** 3 - 6" / 6 - 10" / 10 - 18" / 18 - 24"

**RUSTIC RIVER SKIPPERS** 

**NAVAJO SKIPPERS** 1 1/2 - 4" / 4 - 7" / 7 - 12"

**GRANITE BUBBLING ROCKS** 

**MEXICAN PORPHYRY PAVERS** 