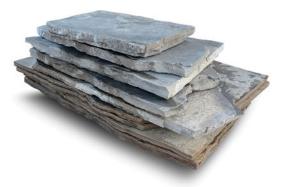

### FLAGSTONE

PENINSULA FLAGSTONE - GREY

**PENINSULA JUMBO FLAGSTONE - GREY** 

PENINSULA JUMBO FLAGSTONE -SAWN & BLASTED

**PENINSULA JUMBO FLAGSTONE - BROWN** 

**BLUESTONE RANDOM FLAGSTONE** 

MUSKOKA GRANITE FLAGSTONE