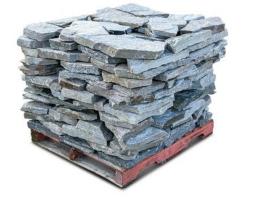

### FLAGSTONE

PENINSULA FLAGSTONE - GREY

**PENINSULA JUMBO FLAGSTONE - GREY** 

PENINSULA JUMBO FLAGSTONE -SAWN & BLASTED

**PENINSULA JUMBO FLAGSTONE - BROWN** 

**BLUESTONE RANDOM FLAGSTONE** 

MUSKOKA GRANITE FLAGSTONE