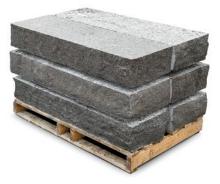

# WALLSTONE / STEPS

**HIGHLAND SAWN LEDGEROCK** 

PENINSULA SAWN WALLSTONE

**KAWARTHA SAWN WALLSTONE** 

#### PENINSULA NATURAL BED WALLSTONE

**PENINSULA GARDEN STEPS** 

**KAWARTHA CUT STEPS** 