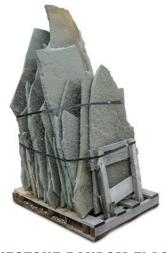

# WALLSTONE / STEPS

**HIGHLAND SAWN LEDGEROCK** 

PENINSULA SAWN WALLSTONE

**KAWARTHA SAWN WALLSTONE** 

#### PENINSULA NATURAL BED WALLSTONE

**PENINSULA GARDEN STEPS** 

**KAWARTHA CUT STEPS** 