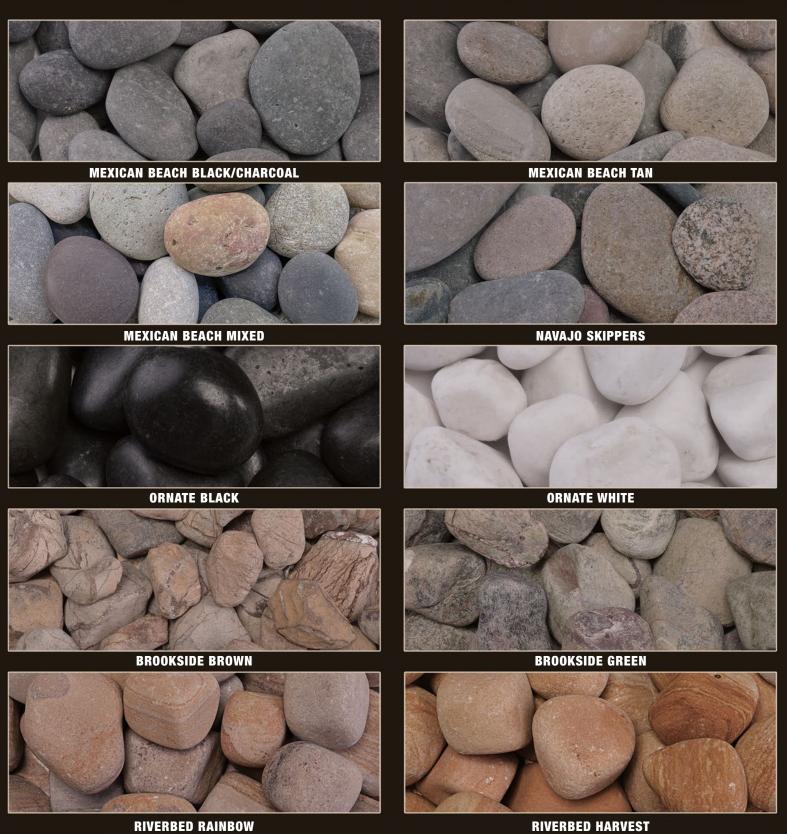

### PEBBLES

www.marcostone.com

**RIVERBED RAINBOW** 

\*SAMPLE PHOTOS. COLOUR AND TEXTURE MAY VARY.