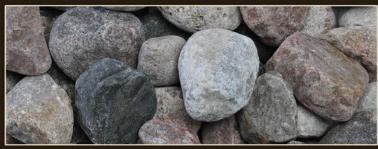

# **FEATURE ROCKS / BOULDERS**

#### **Naturally-Occuring Colours**

Naturally-occuring colours add lasting beauty to your gardening palette. The rugged texture of natural rock brings definition and provides the perfect contrast to the hosts of delicate flowers in your garden design.

**CARAMEL CREAM MARBLE** 

WHITE MARBLE

**GREEN GRANITE** 

**AUTUMN RED** 

**CANYON ROCK** 

**DUSTY ROSE MARBLE** 

**BLACK MICA** 

**ROYAL GREEN MARBLE** 

**GREEN MICA** 

STEEL BLUE MARBLE

**RED MICA** 

**MUSKOKA GRANITE** 

RUSTIC BROWN MARBLE

**ALGONQUIN RIVER ROCK** 

**RUSTIC RIVER** 

WEATHERED GRANITE

WESTERN BLACK GRANITE

ZEBRA

**MOSS ROCK** 