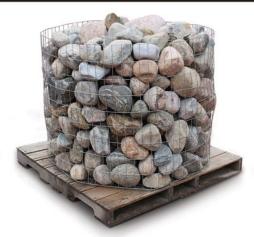

## **SELECT GARDEN STONES / PAVERS**

**GRANITE RIVER ROCK** 3 - 6" / 6 - 10" / 10 - 18" / 18 - 24"

**RUSTIC RIVER SKIPPERS** 

**NAVAJO SKIPPERS** 1 1/2 - 4" / 4 - 7" / 7 - 12"

**GRANITE BUBBLING ROCKS** 

**MEXICAN PORPHYRY PAVERS** 