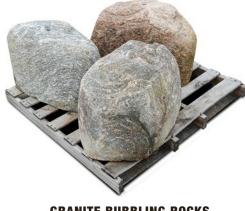

## **SELECT GARDEN STONES / PAVERS**

**GRANITE RIVER ROCK** 3 - 6" / 6 - 10" / 10 - 18" / 18 - 24"

**RUSTIC RIVER SKIPPERS** 

**NAVAJO SKIPPERS** 1 1/2 - 4" / 4 - 7" / 7 - 12"

**GRANITE BUBBLING ROCKS** 

**MEXICAN PORPHYRY PAVERS** 