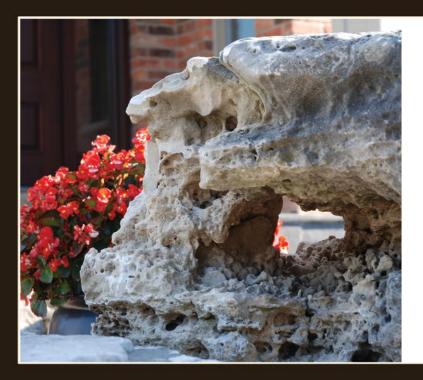

## **MOSS ROCKERY**

#### **Weathered Moss Rockery**

From accents to centerpieces, gardeners and landscapers love the rugged texture of Weathered Moss Rockery. These one-of-a-kind limestone rocks

are naturally porous and provide the perfect backdrop to any flowerbed. Hard to find, Weathered Moss Rockery is in high demand and is available through Mar-Co.