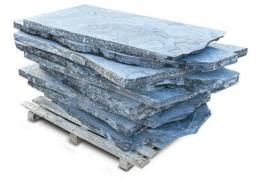

### FLAGSTONE

PENINSULA FLAGSTONE - GREY

**PENINSULA JUMBO FLAGSTONE - GREY** 

PENINSULA JUMBO FLAGSTONE -SAWN & BLASTED

**PENINSULA JUMBO FLAGSTONE - BROWN** 

**BLUESTONE RANDOM FLAGSTONE** 

MUSKOKA GRANITE FLAGSTONE