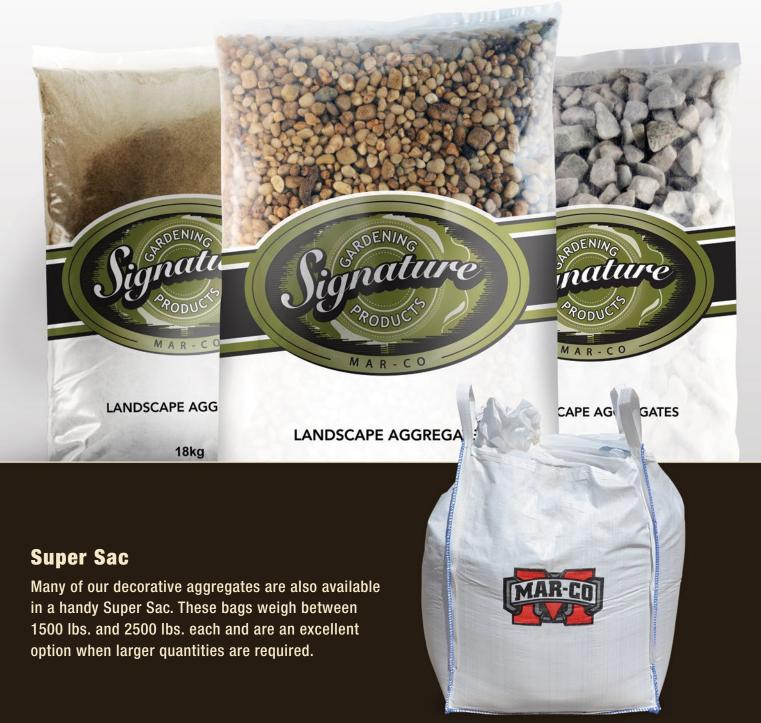

# **BAGGED AGGREGATES**

www.marcostone.com

#### **Pre-Packaged Stone**

Signature Gardening Products offers an extended variety of Mar-Co Stone's most popular gardening aggregates available in conveniently packaged 18 kg bag.

Mar-Co Stone is Canada's largest wholesaler of natural stone, serving landscape supply retailers throughout Canada and Northeastern United States with a vast selection of decorative aggregates, armour stone, flagstone, feature rocks and more.