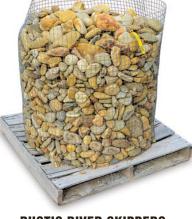

## **SELECT GARDEN STONES / PAVERS**

**GRANITE RIVER ROCK** 3 - 6" / 6 - 10" / 10 - 18" / 18 - 24"

**RUSTIC RIVER SKIPPERS** 

**NAVAJO SKIPPERS** 1 1/2 - 4" / 4 - 7" / 7 - 12"

**GRANITE BUBBLING ROCKS** 

**MEXICAN PORPHYRY PAVERS** 