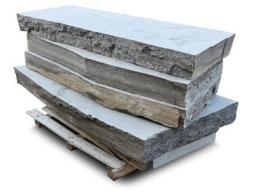

### FLAGSTONE

PENINSULA FLAGSTONE - GREY

**PENINSULA JUMBO FLAGSTONE - GREY** 

PENINSULA JUMBO FLAGSTONE -SAWN & BLASTED

**PENINSULA JUMBO FLAGSTONE - BROWN** 

**BLUESTONE RANDOM FLAGSTONE** 

MUSKOKA GRANITE FLAGSTONE