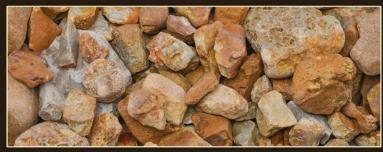

## **SELECT GARDEN STONES / PAVERS**

**GRANITE RIVER ROCK** 3 - 6" / 6 - 10" / 10 - 18" / 18 - 24"

**RUSTIC RIVER SKIPPERS** 

**NAVAJO SKIPPERS** 1 1/2 - 4" / 4 - 7" / 7 - 12"

**GRANITE BUBBLING ROCKS** 

**MEXICAN PORPHYRY PAVERS** 