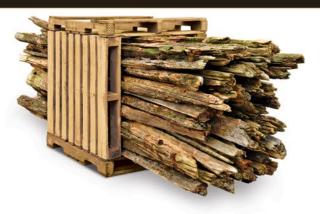

### **CEDAR RAILS**

- Split Cedar Rails
- Packed in Crates
- Rustic Country Beauty