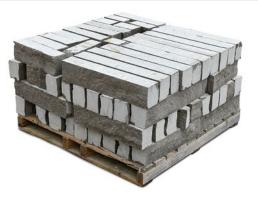

# WALLSTONE / STEPS

**HIGHLAND SAWN LEDGEROCK** 

PENINSULA SAWN WALLSTONE

**KAWARTHA SAWN WALLSTONE** 