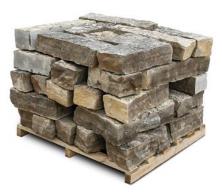

#### PENINSULA NATURAL BED WALLSTONE

**PENINSULA GARDEN STEPS** 

**KAWARTHA CUT STEPS** 